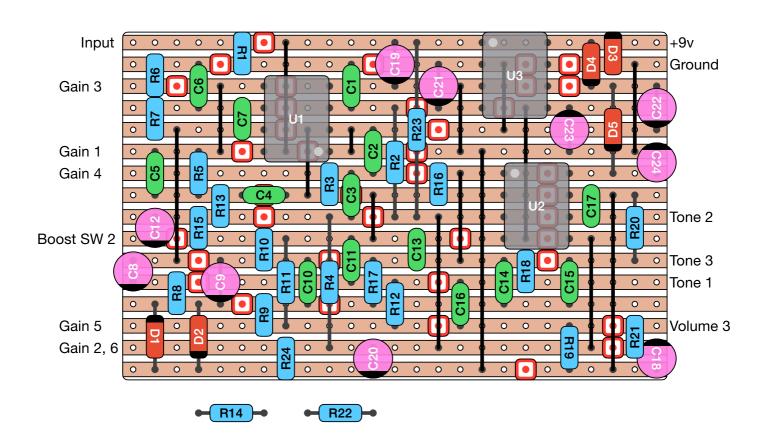

| Workhorse |                                     | Version: 2.1         | Date: 07.08.15 |
|-----------|-------------------------------------|----------------------|----------------|
|           |                                     |                      |                |
| Verified  | Based on "workhorse 0.3" schematic. | Author: Harald Sabro |                |

## | Connections (5) | | Notes (5) | | Notice cuts underneath C3 and C4 | Notice U1 orientation | Notice

| Workhorse |                                     | Version: 2.1         | Date: 07.08.15 |
|-----------|-------------------------------------|----------------------|----------------|
| Verified  | Based on "workhorse 0.3" schematic. | Author: Harald Sabro |                |
|           |                                     |                      |                |

Boards (1) C12: 1u BD1: 25 x 16 C13: 1n C14: 4n7 Trace cuts (39) C15: 10n Jumpers (15) C16: 10n C17: 220p Resistors (24) C18: 4u7 R1: 10k C19: 47u R2: 1M C20: 47u R3: 4k7 C21: 1u R4: 1k C22: 1u R5: 10k C23: 1u R6: 2k2 C24: 1u R7: 470k R8: 1k Diodes (5) R9: 22k D1: 1N34A R10: 47k D2: 1N34A R11: 22k D3: 1N4001 D4: 1N4148 R12: 10k R13: 1k5 D5: 1N4148 R15: 15k ICs (3) R16: 330k U3: ICL7660S R17: 22k U2: TL072 R18: 100k U1: TL072 R19: 47k R20: 100k Potentiometers (3) R21: 1k Gain: B100k dual Tone: B100k R23: 22k Volume: B10k R24: 22k R14: 4k7 Switches (1) R22: 100k Boost: SPDT on-on

## Capacitors (24)

C1: 100n C2: 68n C3: 470n C4: 100n C5: 68n C6: 100n C7: 470p C8: 1u C9: 1u C10: 2n2 C11: 33n

| Workhorse                        |            | Version: 2.1         | Date: 07.08.15 |
|----------------------------------|------------|----------------------|----------------|
| Verified Based on "workhorse 0.3 | schematic. | Author: Harald Sabro |                |

Board size: (25x16) Trace cut #: 39

```
Boards (1)
                                      [ ] 1x B100k
                   [ ] 7x 1u
[ ] 1x (25 x 16)
                   [ ] 1x 220p
                                      [ ] 1x B100k dual
                   [ ] 1x 2n2
                                      [ ] 1x B10k
Resistors (24)
                   [ ] 1x 33n
[ ] 3x 100k
                                      Switches (1)
                   [ ] 1x 470n
[ ] 3x 10k
                                      [] 1x SPDT on-on
                   [ ] 1x 470p
[] 1x 15k
                   [ ] 2x 47u
[ ] 3x 1k
                   [ ] 1x 4n7
[]1x1k5
                   []1x 4u7
[ ] 1x 1M
                   [ ] 2x 68n
[ ] 5x 22k
[ ] 1x 2k2
                   Diodes (5)
[] 1x 330k
                   [ ] 2x 1N34A
[] 1x 470k
                   [ ] 1x 1N4001
[ ] 2x 47k
                   [ ] 2x 1N4148
[ ] 2x 4k7
                   ICs (3)
Capacitors (24)
                   [ ] 1x ICL7660S
                   [ ] 2x TL072
[ ] 3x 100n
[ ] 2x 10n
                   Potentiometers (3)
[ ] 1x 1n
```