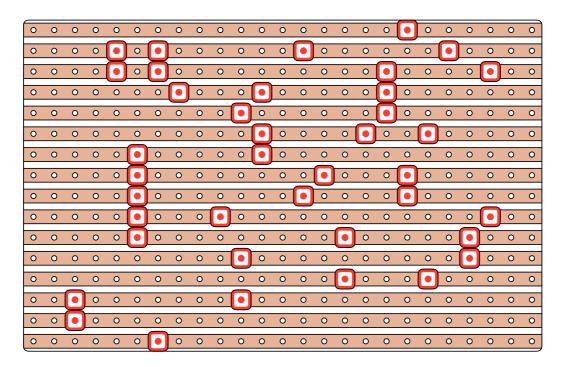

## | Connections (5) | | Notes (5) | | Notice cuts underneath C3 and C4 | Notice U1 orientation | Notice

| Workhorse |                                     | Version: 2.1         | Date: 07.08.15 |
|-----------|-------------------------------------|----------------------|----------------|
| Verified  | Based on "workhorse 0.3" schematic. | Author: Harald Sabro |                |
|           |                                     |                      |                |

Boards (1) C12: 1u BD1: 25 x 16 C13: 1n C14: 4n7 Trace cuts (39) C15: 10n Jumpers (15) C16: 10n C17: 220p Resistors (24) C18: 4u7 R1: 10k C19: 47u R2: 1M C20: 47u R3: 4k7 C21: 1u R4: 1k C22: 1u R5: 10k C23: 1u R6: 2k2 C24: 1u R7: 470k R8: 1k Diodes (5) R9: 22k D1: 1N34A R10: 47k D2: 1N34A R11: 22k D3: 1N4001 D4: 1N4148 R12: 10k R13: 1k5 D5: 1N4148 R15: 15k ICs (3) R16: 330k U3: ICL7660S R17: 22k U2: TL072 R18: 100k U1: TL072 R19: 47k R20: 100k Potentiometers (3) R21: 1k Gain: B100k dual Tone: B100k R23: 22k Volume: B10k R24: 22k R14: 4k7 Switches (1) R22: 100k Boost: SPDT on-on

Board size: (25x16) Trace cut #: 39

```
Boards (1)
                                      [ ] 1x B100k
                   [ ] 7x 1u
[ ] 1x (25 x 16)
                   [ ] 1x 220p
                                      [ ] 1x B100k dual
                   [ ] 1x 2n2
                                      [ ] 1x B10k
Resistors (24)
                   [ ] 1x 33n
[ ] 3x 100k
                                      Switches (1)
                   [ ] 1x 470n
[ ] 3x 10k
                                      [] 1x SPDT on-on
                   [ ] 1x 470p
[] 1x 15k
                   [ ] 2x 47u
[ ] 3x 1k
                   [ ] 1x 4n7
[]1x1k5
                   []1x 4u7
[ ] 1x 1M
                   [ ] 2x 68n
[ ] 5x 22k
[ ] 1x 2k2
                   Diodes (5)
[] 1x 330k
                   [ ] 2x 1N34A
[] 1x 470k
                   [ ] 1x 1N4001
[ ] 2x 47k
                   [ ] 2x 1N4148
[ ] 2x 4k7
                   ICs (3)
Capacitors (24)
                   [ ] 1x ICL7660S
                   [ ] 2x TL072
[ ] 3x 100n
[ ] 2x 10n
                   Potentiometers (3)
[ ] 1x 1n
```